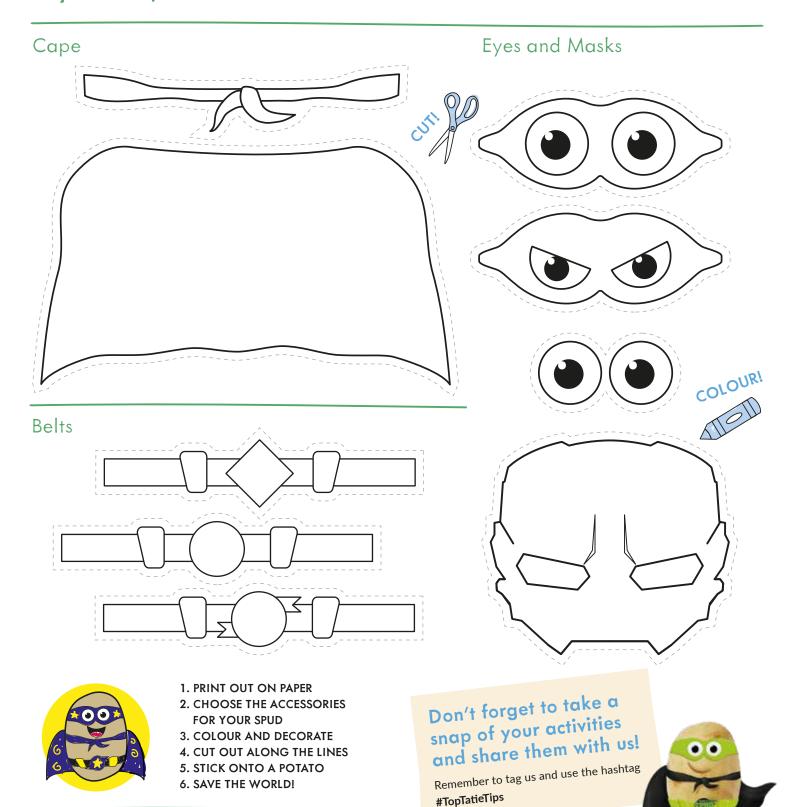

## Dress-up a superhero spud

Here are some accessory options for you to choose from - colour, cut out and stick on to dress up your superhero spud (or make some accessories of your own)

## Accessories

Or try drawing your own...

- 1. PRINT OUT ON PAPER
- 2. CHOOSE THE ACCESSORIES FOR YOUR SPUD
- 3. COLOUR AND DECORATE
- 4. CUT OUT ALONG THE LINES
- 5. STICK ONTO A POTATO
- 6. SAVE THE WORLD!